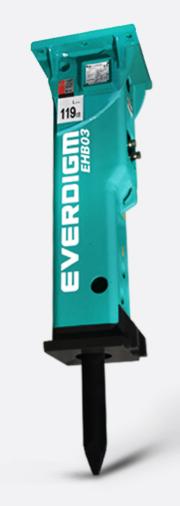

## **EVERDIGM HYDRAULIC BREAKER EHB03**

| ltem                      |                 | Unit  | EHB03       |
|---------------------------|-----------------|-------|-------------|
| Working weight            |                 | kg    | 152         |
| Required oil flow         |                 | lpm   | 25 - 35     |
| Operating pressure        |                 | bar   | 100 - 130   |
| Blow frequency            | Low speed mode  | bpm   |             |
|                           | High speed mode | bpm   | 550 - 1,000 |
|                           | Low speed mode  | joule |             |
|                           | High speed mode | joule | 300         |
| Tool shank diameter       |                 | mm    | 50          |
| Applicable carrier weight |                 | tonne | 1.5 - 4.5   |